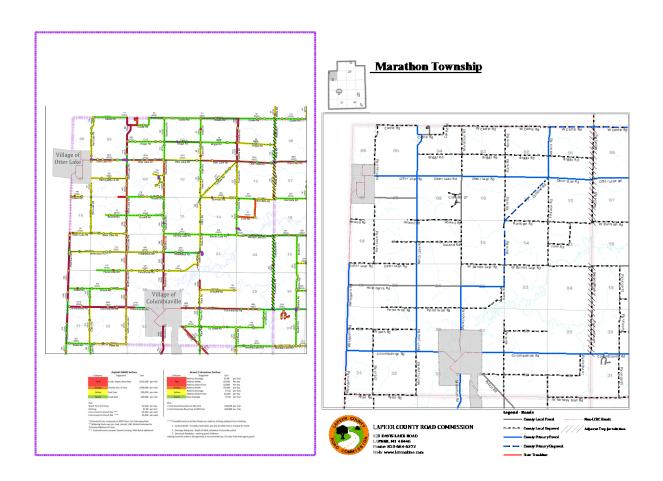

## Marathon Township Residents -

The Township Board is currently looking into ways to address the immediate and long-term needs of maintaining the roads in Marathon Township.

There are two maps below; the one on the left shows the current conditions of the roads within Marathon Township. It is color coded to show you the conditions of the roads as well as the culverts as determined by the Lapeer County Road Commission. The goal of our Township Board is to have all roads that fall within the Township's responsibility colored green.

The map on the right shows which roads fall under the Township's responsibility for improvements. They are labeled as County Local Paved and County Local Unpaved. As of 2023, the Township has 44.68 miles of unpaved roads to pay for improvements on and 6.63 miles of paved roads.

As you can see in the assessment below, the Lapeer County Road Commission's has put together an estimated cost for improving our paved roads. If you look at the column "RSI" (Remaining Service Life) you can see that Peters Road from LeValley to Klam, Hollenbeck Road from North Lake to Marathon Road and Marathon Road from Howell to Otter Lake Road are well beyond their service life.