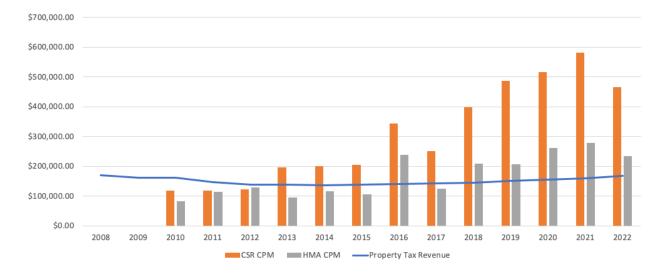

As you can see below, the cost per mile (CPM) to resurface paved roads has skyrocketed since 2010, as reflected by the grey and orange bars. Our property tax revenue reflected by the blue line, has not kept up with the cost of road improvements. The road data was provided to us by the Lapeer County Road Commission based on past contract costs and the tax revenue figures (shown above) by data supplied by Lapeer County Equalization. I should note however that you see a decline in the 2022 road costs but the prices coming in for 2023 contracts far exceed what was on the books for 2021.