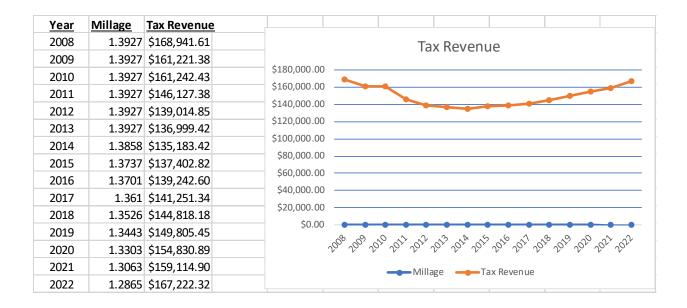

As you can see below, the cost per mile (CPM) to resurface paved roads has skyrocketed since 2010, as reflected by the grey and orange bars. Our property tax revenue reflected by the blue line, has not kept up with the cost of road improvements. The road data was provided to us by the Lapeer County Road Commission based on past contract costs and the tax revenue figures (shown above) by data supplied by Lapeer County Equalization. I should note however that you see a decline in the 2022 road costs but the prices coming in for 2023 contracts far exceed what was on the books for 2021.